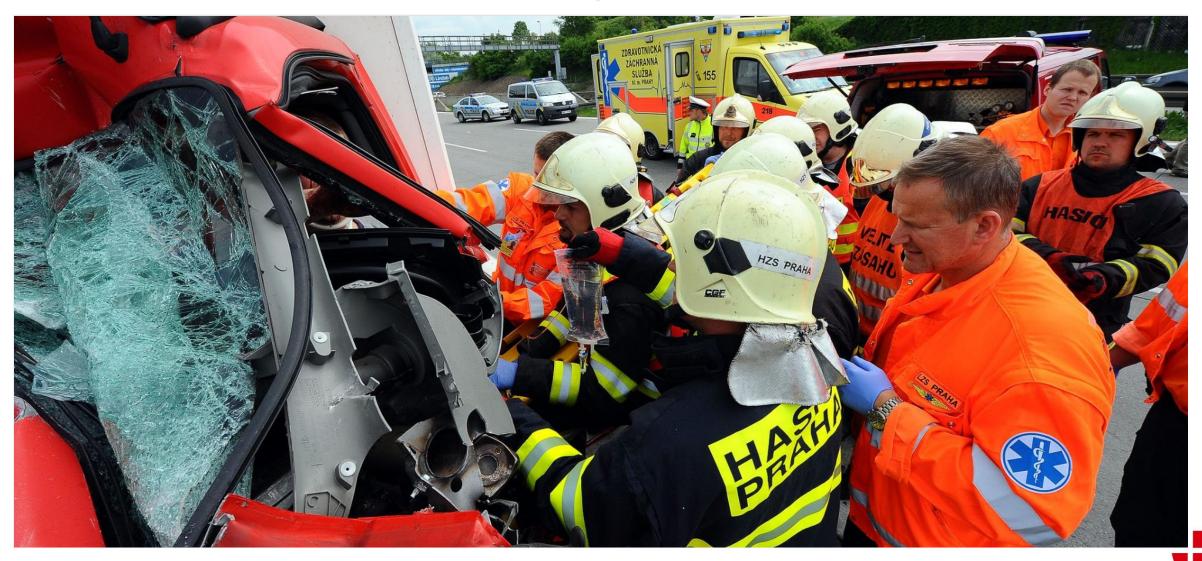

### **Integrated Rescue System**

- system, which is designed to co-ordinate rescue and liquidation operations in case, where situation requires deployment of forces and means of several emergency services,
- the coordinated actions for preparation for emergencies,
- co-ordinated by Ministry of Interior,
- set up firmly by the law,
- from 2001,
- IRS was established due to necessity of everyday joint rescue operations,
- documents joint Standard Operating Procedures (SOPs) so called typical activities as well, for co-ordination during specific emergencies.

### **Integrated Rescue System**

- Main emergency services
  - Fire and Rescue Service CR (FRS CR) and Fire Units,
  - Providers of Medical Rescue Services,
  - Police CR.

- Other emergency services
  - allocated forces and means of the armed forces (Army),
  - other rescue services,
  - civil protection facilities,
  - public health protection authorities.